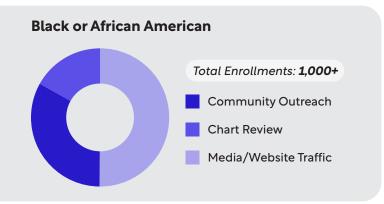

## **GLOBAL REACH**

WCG implemented a comprehensive diversity recruitment strategy to engage and retain diverse participants, that included:

- 1 A user-friendly pre-screener on a centralized study website to reduce barriers to entry.
- 2 Multilingual materials in **14 languages**, reviewed by IRB for cultural sensitivity and accuracy.
- 3 Distribution across **five countries** to reach underrepresented populations.

This inclusive approach enhances accessibility, participant engagement, and overall study results.