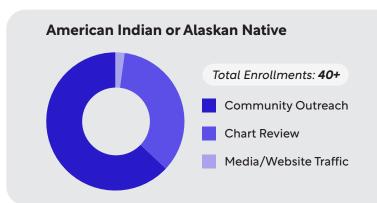

## **GLOBAL REACH**

WCG implemented a comprehensive diversity recruitment strategy to engage and retain diverse participants, that included:

- 1 A user-friendly pre-screener on a centralized study website to reduce barriers to entry.
- 2 Multilingual materials in **14 languages**, reviewed by IRB for cultural sensitivity and accuracy.
- 3 Distribution across **five countries** to reach underrepresented populations.

This inclusive approach enhances accessibility, participant engagement, and overall study results.