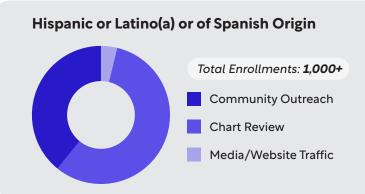

## **GLOBAL REACH**

WCG implemented a comprehensive diversity recruitment strategy to engage and retain diverse participants, that included:

- 1 A user-friendly pre-screener on a centralized study website to reduce barriers to entry.
- 2 Multilingual materials in **14 languages**, reviewed by IRB for cultural sensitivity and accuracy.
- 3 Distribution across **five countries** to reach underrepresented populations.

This inclusive approach enhances accessibility, participant engagement, and overall study results.