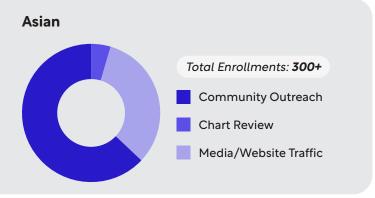

## **GLOBAL REACH**

WCG implemented a comprehensive diversity recruitment strategy to engage and retain diverse participants, that included:

- 1 A user-friendly pre-screener on a centralized study website to reduce barriers to entry.
- 2 Multilingual materials in **14 languages**, reviewed by IRB for cultural sensitivity and accuracy.
- 3 Distribution across **five countries** to reach underrepresented populations.

This inclusive approach enhances accessibility, participant engagement, and overall study results.